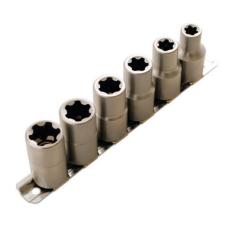

## Torx Plus® Socket Set 1/2"D 6pc

A set of EP (6-sided) Torx Plus® profile 1/2"D sockets, from 10EP to 20EP, allows power to be transfered to Torx Plus® fastenings without damage.

## **Additional Information**

- Socket sizes: 10EP, 12EP, 14EP, 16EP, 18EP and 20EP.
- Torx Plus® (6 sided) profile x 37mm long.
- Torx Plus® EPL (6 sided) profile maximises torque transfer to the fastener, and is commonly found on specialist automotive applications, such as automatic gearboxes and clutches.
- · Supplied on a socket rail.
- · Manufactured from satin finish chrome vanadium.