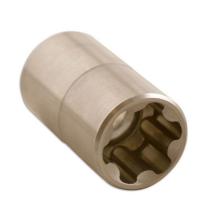

## **Additional Information**

- Socket sizes: 10EP, 12EP, 14EP, 16EP, 18EP and 20EP.
- Torx Plus® (6 sided) profile x 37mm long.
- Torx Plus® EPL (6 sided) profile maximises torque transfer to the fastener, and is commonly found on specialist automotive applications, such as automatic gearboxes and clutches.
- · Supplied on a socket rail.
- · Manufactured from satin finish chrome vanadium.