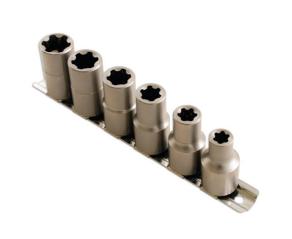

## Torx Plus® Socket Set 1/2"D 6pc

A set of EP (6-sided) Torx Plus® profile 1/2"D sockets, from 10EP to 20EP, allows power to be transfered to Torx Plus® fastenings without damage.

## **Additional Information**

- Socket sizes: 10EP, 12EP, 14EP, 16EP, 18EP and 20EP.
- Torx Plus® (6 sided) profile x 37mm long.
- Torx Plus® EPL (6 sided) profile maximises torque transfer to the fastener, and is commonly found on specialist automotive applications, such as automatic gearboxes and clutches.
- · Supplied on a socket rail.
- · Manufactured from satin finish chrome vanadium.